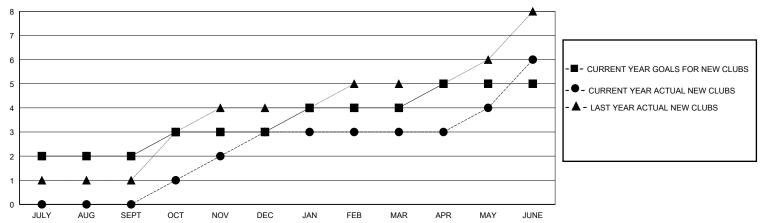

| 1             | JULY/AUG/SEPT         | 20                     | 31                      | 65                                                 |  |
| OCT/NOV/DEC           | 1             | 3         | 5             | OCT/NOV/DEC           | 20                     | 149                     | 200                                                |  |
| JAN/FEB/MAR           | 1             | 0         | 0             | JAN/FEB/MAR           | 20                     | 55                      | 14                                                 |  |
| APR/MAY/JUNE          | 1             | 3         | 0             | APR/MAY/JUNE          | 40                     | 209                     | 283                                                |  |

## GOALS AND ACTUAL NEW CLUBS CUMULATIVE



## GOALS AND ACTUAL MEMBERS CUMULATIVE



| DROPPED CLUBS: 6                                                                   |   | 49 CLUBS OF 78 ADDED 1 OR MORE<br>NEW MEMBERS | GENDER DISTRIBUTION  MALE 1,927 (81.83%) |              |     |
|------------------------------------------------------------------------------------|---|-----------------------------------------------|------------------------------------------|--------------|-----|
| DROPPED MEMBERS                                                                    |   |                                               | FEMALE                                   | 428 (18.17%) |     |
| DECEASED                                                                           | 6 | CLICK HERE FOR CUMULATIVE                     | TOTAL FA