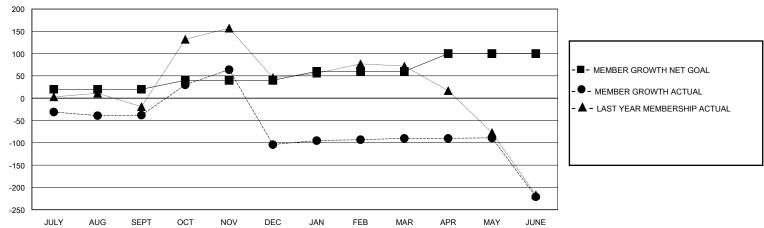

## GOALS AND ACTUAL MEMBERS CUMULATIVE

| DROPPED CLUBS: 6                                                                   |   | 49 CLUBS OF 78 ADDED 1 OR MORE<br>NEW MEMBERS | GENDER DISTRIBUTION  MALE 1,927 (81.83%) |              |     |
|------------------------------------------------------------------------------------|---|-----------------------------------------------|------------------------------------------|--------------|-----|
| DROPPED MEMBERS                                                                    |   |                                               | FEMALE                                   | 428 (18.17%) |     |
| DECEASED                                                                           | 6 | CLICK HERE FOR CUMULATIVE                     | TOTAL FAMILY UNIT MEMBERS                |              | 791 |
| CLUB CANCELLED         100           OTHER         456           TOTAL         562 |   | MEMBERSHIP DATA                               | FAMILY MEMBERS PAYING HALF DUES          |              | 462 |
|                                                                                    |   |                                               |                                          |              | 463 |
|                                                                                    |   |                                               | 5020                                     |              |     |